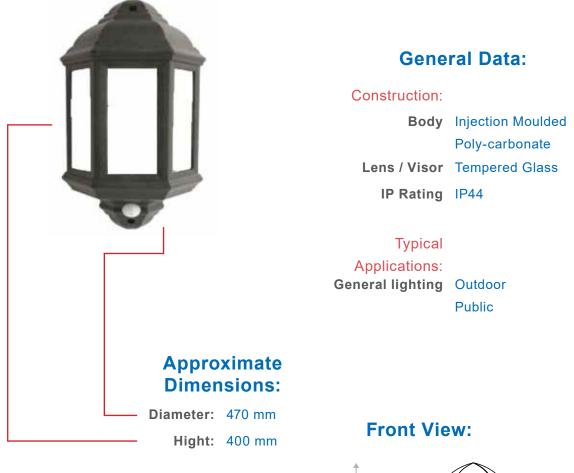

# OUTDOOR DECORATIVE CARRAGE II

Address: 4 Branch Road, Germiston 1401, P.O. Box 678, Germiston 1400

400 mm

Tel: +27 11 878 3050

### **Product Information:**

| Product Code | Lamp Watt's | H (mm) | Diameter (mm) |     | (kg) |
|--------------|-------------|--------|---------------|-----|------|
| CAR-002      | 42W Halogen | 400    | 470           | TBA |      |