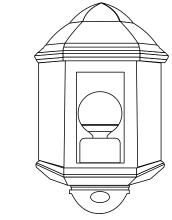

### **Product Information:**

| Product Code | Lamp Watt's | H (mm) | Diameter (mm) |     | (kg) |
|--------------|-------------|--------|---------------|-----|------|
| CAR-002      | 42W Halogen | 400    | 470           | TBA |      |