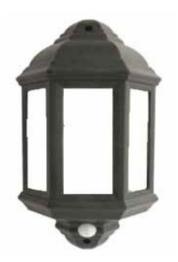

### **Product Information:**

| Product Code | Lamp Watt's | H (mm) | Diameter (mm) |     | (kg) |
|--------------|-------------|--------|---------------|-----|------|
| CAR-002      | 42W Halogen | 400    | 470           | TBA |      |